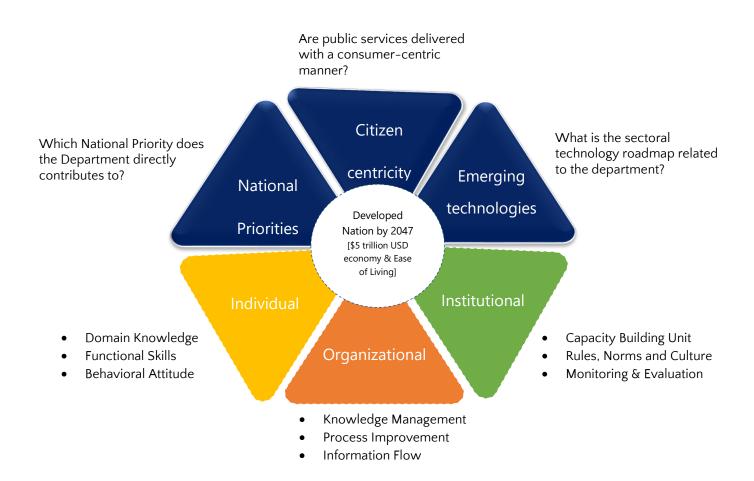

#### 2.1. Approach

The following illustration describes the approach suggested by CBC for the goal-oriented Capacity Building of MDOs. The capacity building of the department shall be identified through the three overarching lenses to help identify the goals of capacity building plan: National Priorities, Citizen Centricity, and Emerging Technologies and capacity to be developed by identifying interventions at three levels also referred to as the three pillars: Individual, Organizational and Institutional