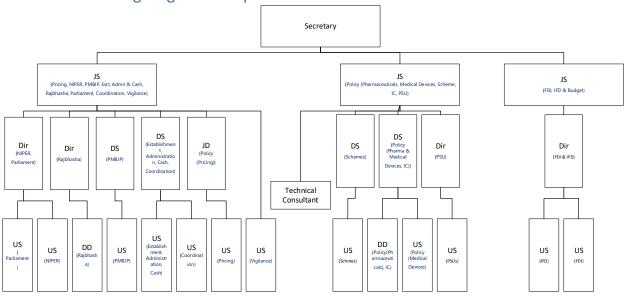

# 5.1.2. Organogram & Divisional role of Department 5.1.2.1. Organogram of Department of Pharmaceuticals<sup>2</sup>

<sup>&</sup>lt;sup>1</sup> From Department of Pharmaceuticals Annual Report 2021-22

<sup>&</sup>lt;sup>2</sup> From Department of Pharmaceuticals website: <a href="https://pharmaceuticals.gov.in/organisation-chart-0">https://pharmaceuticals.gov.in/organisation-chart-0</a>