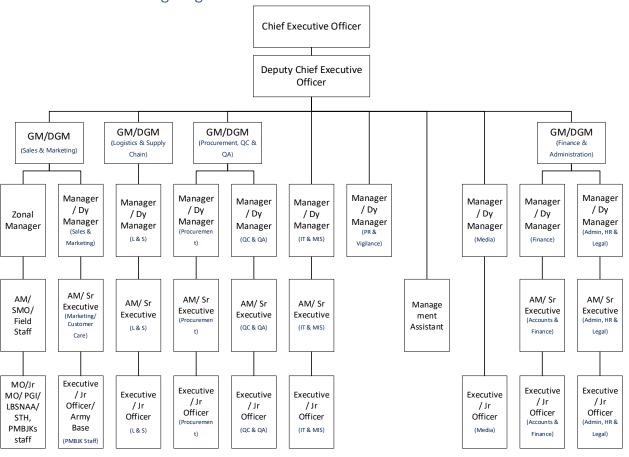

#### 5.1.2.3. Organogram of Pharmaceutical and Medical Devices Bureau of India<sup>4</sup>

-

<sup>&</sup>lt;sup>4</sup> From PMBI website: <a href="http://janaushadhi.gov.in/organizationchart.aspx">http://janaushadhi.gov.in/organizationchart.aspx</a>