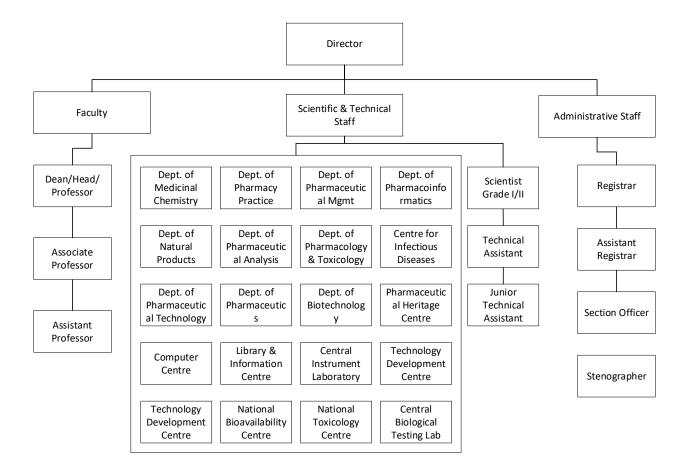

# 5.1.2.4. Organogram of National Institute of Pharmaceutical Education and Research<sup>5</sup>

-

<sup>&</sup>lt;sup>5</sup> From PMBI website: <a href="http://janaushadhi.gov.in/organizationchart.aspx">http://janaushadhi.gov.in/organizationchart.aspx</a>